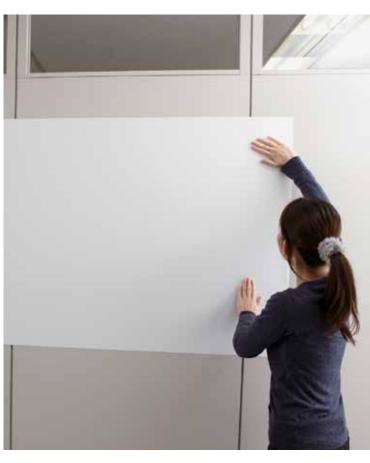

It has a thin **magnetic backing** making it easy to carry anywhere and simple to affix to any steel partition wall surface. It can be used as a projector screen by affixing it to blackboards, steel partitions, or any magnetic surface in offices or schools. Easy to install, ease to remove, easy to take away. Extremely portable.