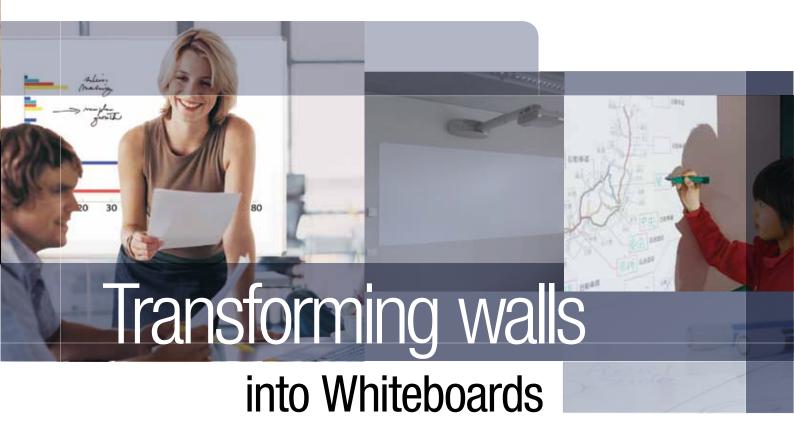

### **3M Architectural Markets**

Whiteboard Films

3M<sup>™</sup> Whiteboard Film is a range of high quality films with whiteboard and projection screen capabilities. By simple application on walls and partitions, one can create a whiteboard surface in virtually any size. It is used in a wide variety of applications: from office meeting rooms, universities, kindergarten and schools to retail and many others.

# Communicate by writing, Communicate by projecting.