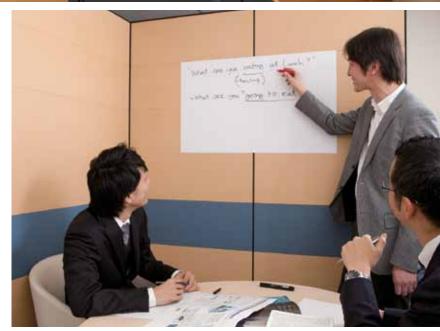

#### 3M™ Whiteboard Film WH-111

WH-111 is a glossy white polyester film with whiteboard capabilities. Its construction gives this product the unique feature that texts and drawings, written with waterbased whiteboard markers, can be easily removed. Its high gloss surface allows smooth writing. Thanks to its thinness and light weight, it maximizes active space of meeting room comparing to traditional whiteboards and screens with legs. Its use is restricted to indoor applications on flat steel panels.