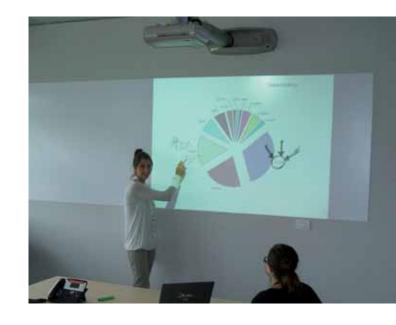

#### 3M™ Projection Screen Whiteboard Film PWF-500

PWF-500 is a matte white PVC film with whiteboard and projection capabilities. It offers excellent viewing angle characteristics, in addition to uniform brightness in any angles. Not only it is much lower in weight than traditional projector screens, it also saves space with perfect architectural integration features into the ambient office interior. It improves creativity and productivity of meetings by making whole walls as whiteboard and screen. Using waterbased whiteboard markers, the film is easily erasable and washable. PWF-500 offers great versatility for interior application of office rooms, retail, schools and other private or public buildings.