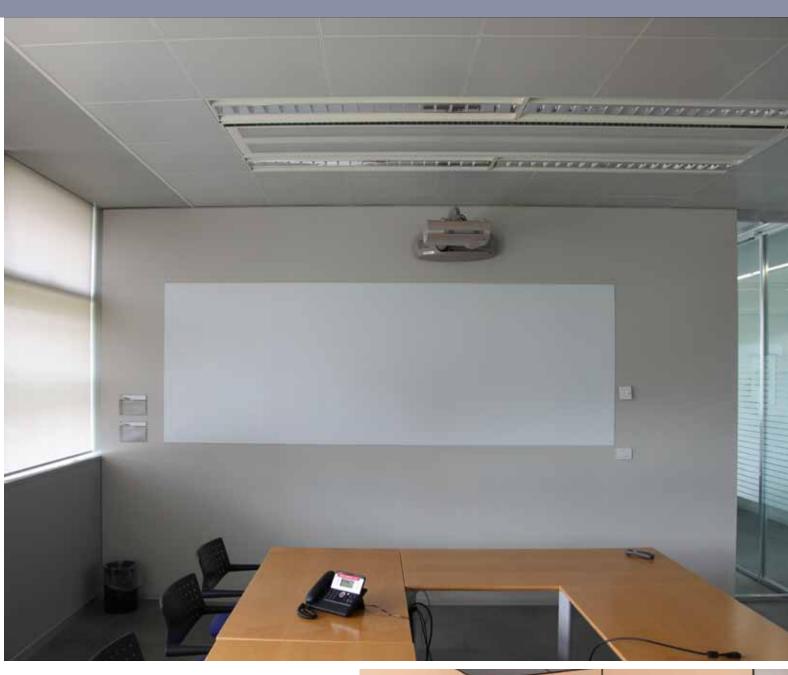

#### 3M™ Projection Screen Whiteboard Film PWF-500

PWF-500 is a matte white PVC film with whiteboard and projection capabilities. It offers excellent viewing angle characteristics, in addition to uniform brightness in any angles. Not only it is much lower in weight than traditional projector screens, it also saves space with perfect architectural integration features into the ambient office interior. It improves creativity and productivity of meetings by making whole walls as whiteboard and screen. Using waterbased whiteboard markers, the film is easily erasable and washable. PWF-500 offers great versatility for interior application of office rooms, retail, schools and other private or public buildings.